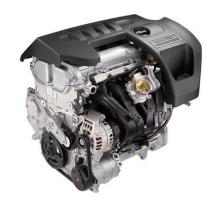

# 2.4 LITER LES ECOTEC

### Technical Specifications:

Engine Type:
Displacement:
Bore x Stroke (in)
Block:
Cylinder Heads:
Compression Ratio:
Fuel System
Recommended Fuel:

DOCH Inline 4 cyl. 145 ci (2376cc) 3.5 x 3.9 (88mm x 98mm) Aluminum Aluminum 10.4:1 EFI 92 Octane